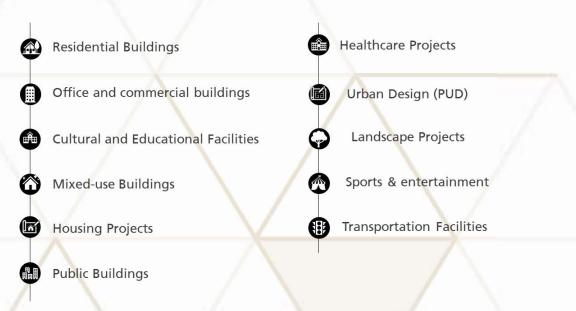

# **Award Categories**

- Architecture Award
- Landscape and Urban Design Award

Three winners are awarded under each category (6 winning projects in total)

### **Accepted Entries**